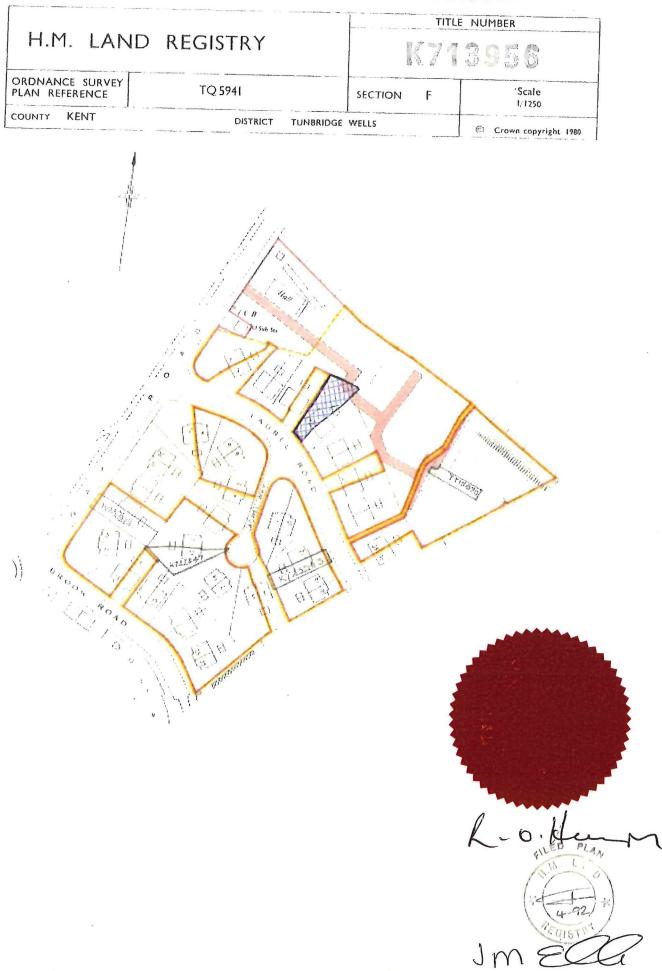

## **Details of Real Property**

All the land and buildings contained in and (save where expressly stated otherwise) comprising the whole of the title number set out in the table below and including all of the dwellings specified in such table:

| UPRN       | Address        |              |           | Postcode | Title Number                          | Tenure   | Nil<br>valu |
|------------|----------------|--------------|-----------|----------|---------------------------------------|----------|-------------|
| 5080060000 | 6 Fairview     | Hawkhurst    | CRANBROOK | TN18 4AF | K712707                               | Freehold |             |
| 5080070008 | 7 Fairview     | Hawkhurst    | CRANBROOK | TN18 4AF | K712707                               | Freehold |             |
| 5080080005 | 8 Fairview     | Hawkhurst    | CRANBROOK | TN18 4AF | K712707                               | Freehold |             |
| 5080090002 | 9 Fairview     | Hawkhurst    | CRANBROOK | TN18 4AF | K712707                               | Freehold |             |
| 5080100001 | 10 Fairview    | Hawkhurst    | CRANBROOK | TN18 4AF | K712707                               | Freehold |             |
| 5080110009 | 11 Fairview    | Hawkhurst    | CRANBROOK | TN18 4AF | K712707                               | Freehold |             |
| 5080120006 | 12 Fairview    | Hawkhurst    | CRANBROOK | TN18 4AF | K712707                               | Freehold |             |
| 5080130003 | 13 Fairview    | Hawkhurst    | CRANBROOK | TN18 4AF | K712707                               | Freehold |             |
| 5080140000 | 14 Fairview    | Hawkhurst    | CRANBROOK | TN18 4AF | K712707                               | Freehold |             |
| 5080160005 | 16 Fairview    | Hawkhurst    | CRANBROOK | TN18 4AF | K712707                               | Freehold |             |
| 5080170002 | 17 Fairview    | Hawkhurst    | CRANBROOK | TN18 4AF | K712707                               | Freehold |             |
| 5080180010 | 18 Fairview    | Hawkhurst    | CRANBROOK | TN18 4AF | K712707                               | Freehold |             |
| 5080200010 | 20 Fairview    | Hawkhurst    | CRANBROOK | TN18 4AF | K712707                               | Freehold | X           |
| 5080210003 | 21 Fairview    | Hawkhurst    | CRANBROOK | TN18 4AF | K712707                               | Freehold | _           |
| 5080290001 | 29 Fairview    | Hawkhurst    | CRANBROOK | TN18 4AF | K712707                               | Freehold |             |
|            | 36 Springfield |              | TUNBRIDGE |          |                                       |          |             |
| 2990360007 | Road           | Southborough | WELLS     | TN4 ORB  | K829935                               | Freehold |             |
| 20000000   | 38 Springfield | Counserougn  | TUNBRIDGE |          |                                       |          |             |
| 2990380001 | Road           | Southborough | WELLS     | TN4 ORB  | K829935                               | Freehold |             |
| 200000000  | 78 Springfield |              | TUNBRIDGE |          |                                       |          |             |
| 2990780010 | Road           | Southborough | WELLS     | TN4 ORB  | K829935                               | Freehold |             |
| 2000700010 | 31 Springfield |              | TUNBRIDGE |          |                                       |          |             |
| 2990310000 | Road           | Southborough | WELLS     | TN4 ORD  | K829935                               | Freehold |             |
|            | 41 Springfield |              | TUNBRIDGE |          |                                       |          |             |
| 2990410005 | Road           | Southborough | WELLS     | TN4 0RD  | K829935                               | Freehold |             |
|            | 43 Springfield |              | TUNBRIDGE |          |                                       |          |             |
| 2990430010 | Road           | Southborough | WELLS     | TN4 ORD  | K829935                               | Freehold |             |
|            | 96 Speldhurst  |              | TUNBRIDGE |          |                                       |          |             |
| 2980960001 | Road           | Southborough | WELLS     | TN4 0JA  | K829936                               | Freehold |             |
|            | 98 Speldhurst  |              | TUNBRIDGE |          |                                       |          |             |
| 2980980006 | Road           | Southborough | WELLS     | TN4 0JA  | K829936                               | Freehold |             |
|            | 21 Lady's Gift |              | TUNBRIDGE |          |                                       |          |             |
| 2890210002 | Road           | Southborough | WELLS     | TN4 0JT  | K829936                               | Freehold |             |
|            | 23 Lady's Gift |              | TUNBRIDGE | -        | · · · · · · · · · · · · · · · · · · · |          |             |
| 2890230007 | Road           | Southborough | WELLS     | TN4 0JT  | K829936                               | Freehold |             |
|            | 25 Lady's Gift |              | TUNBRIDGE |          |                                       |          |             |
|            | Road           | Southborough | WELLS     | TN4 0JT  | K829936                               | Freehold | x           |
|            | 27 Lady's Gift |              | TUNBRIDGE |          |                                       |          |             |
| 2890270006 | Road           | Southborough | WELLS     | TN4 0JT  | K829936                               | Freehold |             |
|            | 29 Lady's Gift | 1            | TUNBRIDGE |          |                                       |          |             |
| 2890290000 | Road           | Southborough | WELLS     | TN4 0JT  | K829936                               | Freehold |             |
| 2890310007 | 31 Lady's Gift | Southborough | TUNBRIDGE | TN4 0JT  | K829936                               | Freehold |             |