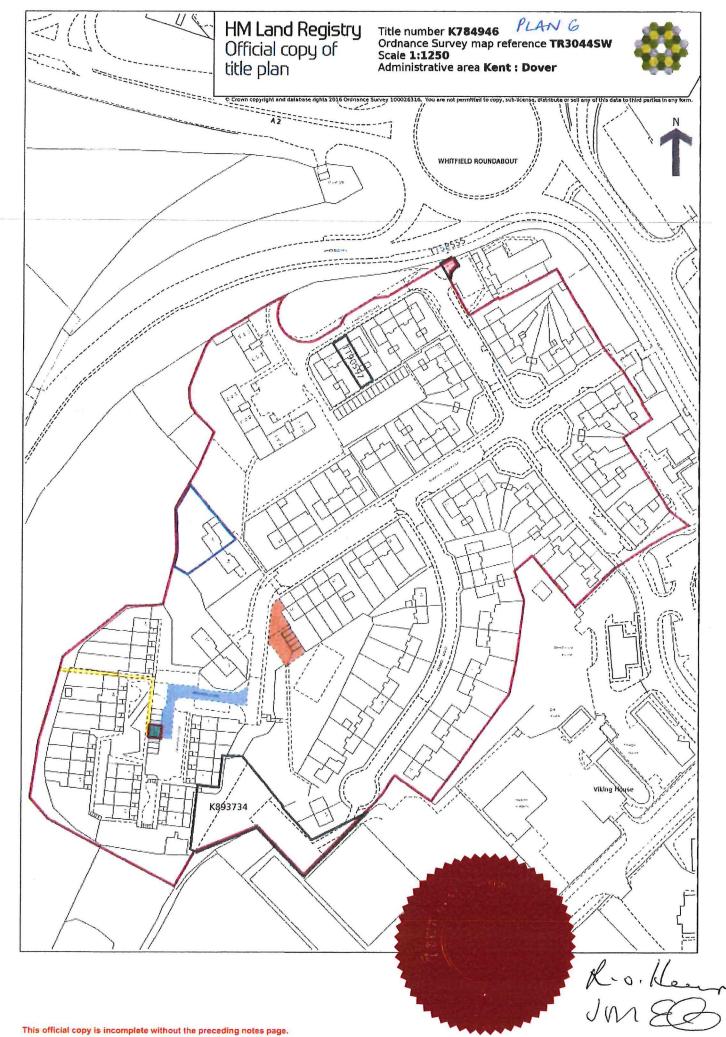

## **Details of Real Property**

All the land and buildings contained in and (save where expressly stated otherwise) comprising the whole of the title number set out in the table below and including all of the dwellings specified in such table:

| UPRN       | Address        |              |           | Postcode | Title Number                          | Tenure   | Nil<br>valu |
|------------|----------------|--------------|-----------|----------|---------------------------------------|----------|-------------|
| 5080060000 | 6 Fairview     | Hawkhurst    | CRANBROOK | TN18 4AF | K712707                               | Freehold |             |
| 5080070008 | 7 Fairview     | Hawkhurst    | CRANBROOK | TN18 4AF | K712707                               | Freehold |             |
| 5080080005 | 8 Fairview     | Hawkhurst    | CRANBROOK | TN18 4AF | K712707                               | Freehold |             |
| 5080090002 | 9 Fairview     | Hawkhurst    | CRANBROOK | TN18 4AF | K712707                               | Freehold |             |
| 5080100001 | 10 Fairview    | Hawkhurst    | CRANBROOK | TN18 4AF | K712707                               | Freehold |             |
| 5080110009 | 11 Fairview    | Hawkhurst    | CRANBROOK | TN18 4AF | K712707                               | Freehold |             |
| 5080120006 | 12 Fairview    | Hawkhurst    | CRANBROOK | TN18 4AF | K712707                               | Freehold |             |
| 5080130003 | 13 Fairview    | Hawkhurst    | CRANBROOK | TN18 4AF | K712707                               | Freehold |             |
| 5080140000 | 14 Fairview    | Hawkhurst    | CRANBROOK | TN18 4AF | K712707                               | Freehold |             |
| 5080160005 | 16 Fairview    | Hawkhurst    | CRANBROOK | TN18 4AF | K712707                               | Freehold |             |
| 5080170002 | 17 Fairview    | Hawkhurst    | CRANBROOK | TN18 4AF | K712707                               | Freehold |             |
| 5080180010 | 18 Fairview    | Hawkhurst    | CRANBROOK | TN18 4AF | K712707                               | Freehold |             |
| 5080200010 | 20 Fairview    | Hawkhurst    | CRANBROOK | TN18 4AF | K712707                               | Freehold | X           |
| 5080210003 | 21 Fairview    | Hawkhurst    | CRANBROOK | TN18 4AF | K712707                               | Freehold | _           |
| 5080290001 | 29 Fairview    | Hawkhurst    | CRANBROOK | TN18 4AF | K712707                               | Freehold |             |
|            | 36 Springfield |              | TUNBRIDGE |          |                                       |          |             |
| 2990360007 | Road           | Southborough | WELLS     | TN4 ORB  | K829935                               | Freehold |             |
| 20000000   | 38 Springfield | Counserougn  | TUNBRIDGE |          |                                       |          |             |
| 2990380001 | Road           | Southborough | WELLS     | TN4 ORB  | K829935                               | Freehold |             |
| 200000000  | 78 Springfield |              | TUNBRIDGE |          |                                       |          |             |
| 2990780010 | Road           | Southborough | WELLS     | TN4 ORB  | K829935                               | Freehold |             |
| 2000700010 | 31 Springfield |              | TUNBRIDGE |          |                                       |          |             |
| 2990310000 | Road           | Southborough | WELLS     | TN4 ORD  | K829935                               | Freehold |             |
|            | 41 Springfield |              | TUNBRIDGE |          |                                       |          |             |
| 2990410005 | Road           | Southborough | WELLS     | TN4 0RD  | K829935                               | Freehold |             |
|            | 43 Springfield |              | TUNBRIDGE |          |                                       |          |             |
| 2990430010 | Road           | Southborough | WELLS     | TN4 ORD  | K829935                               | Freehold |             |
|            | 96 Speldhurst  |              | TUNBRIDGE |          |                                       |          |             |
| 2980960001 | Road           | Southborough | WELLS     | TN4 0JA  | K829936                               | Freehold |             |
|            | 98 Speldhurst  |              | TUNBRIDGE |          |                                       |          |             |
| 2980980006 | Road           | Southborough | WELLS     | TN4 0JA  | K829936                               | Freehold |             |
|            | 21 Lady's Gift |              | TUNBRIDGE |          |                                       |          |             |
| 2890210002 | Road           | Southborough | WELLS     | TN4 0JT  | K829936                               | Freehold |             |
|            | 23 Lady's Gift |              | TUNBRIDGE | -        | · · · · · · · · · · · · · · · · · · · |          |             |
| 2890230007 | Road           | Southborough | WELLS     | TN4 0JT  | K829936                               | Freehold |             |
|            | 25 Lady's Gift |              | TUNBRIDGE |          |                                       |          |             |
|            | Road           | Southborough | WELLS     | TN4 0JT  | K829936                               | Freehold | x           |
|            | 27 Lady's Gift |              | TUNBRIDGE |          |                                       |          |             |
| 2890270006 | Road           | Southborough | WELLS     | TN4 0JT  | K829936                               | Freehold |             |
|            | 29 Lady's Gift | 1            | TUNBRIDGE |          |                                       |          |             |
| 2890290000 | Road           | Southborough | WELLS     | TN4 0JT  | K829936                               | Freehold |             |
| 2890310007 | 31 Lady's Gift | Southborough | TUNBRIDGE | TN4 0JT  | K829936                               | Freehold |             |