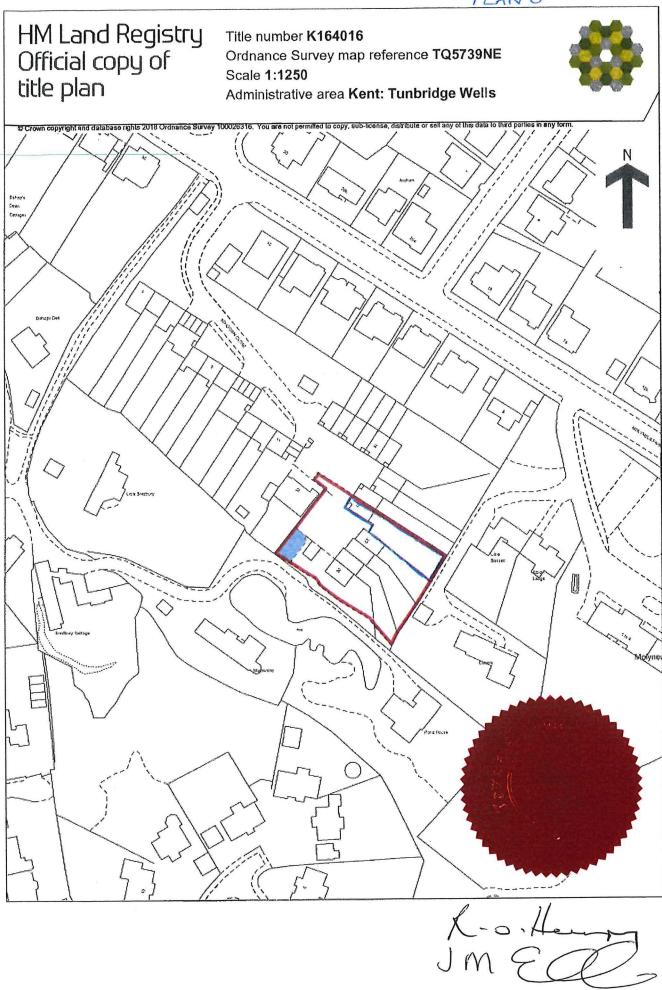

## **Details of Real Property**

All the land and buildings contained in and (save where expressly stated otherwise) comprising the whole of the title number set out in the table below and including all of the dwellings specified in such table:

| UPRN       | Address        |              |           | Postcode | Title Number                          | Tenure   | Nil<br>valu |
|------------|----------------|--------------|-----------|----------|---------------------------------------|----------|-------------|
| 5080060000 | 6 Fairview     | Hawkhurst    | CRANBROOK | TN18 4AF | K712707                               | Freehold |             |
| 5080070008 | 7 Fairview     | Hawkhurst    | CRANBROOK | TN18 4AF | K712707                               | Freehold |             |
| 5080080005 | 8 Fairview     | Hawkhurst    | CRANBROOK | TN18 4AF | K712707                               | Freehold |             |
| 5080090002 | 9 Fairview     | Hawkhurst    | CRANBROOK | TN18 4AF | K712707                               | Freehold |             |
| 5080100001 | 10 Fairview    | Hawkhurst    | CRANBROOK | TN18 4AF | K712707                               | Freehold |             |
| 5080110009 | 11 Fairview    | Hawkhurst    | CRANBROOK | TN18 4AF | K712707                               | Freehold |             |
| 5080120006 | 12 Fairview    | Hawkhurst    | CRANBROOK | TN18 4AF | K712707                               | Freehold |             |
| 5080130003 | 13 Fairview    | Hawkhurst    | CRANBROOK | TN18 4AF | K712707                               | Freehold |             |
| 5080140000 | 14 Fairview    | Hawkhurst    | CRANBROOK | TN18 4AF | K712707                               | Freehold |             |
| 5080160005 | 16 Fairview    | Hawkhurst    | CRANBROOK | TN18 4AF | K712707                               | Freehold |             |
| 5080170002 | 17 Fairview    | Hawkhurst    | CRANBROOK | TN18 4AF | K712707                               | Freehold |             |
| 5080180010 | 18 Fairview    | Hawkhurst    | CRANBROOK | TN18 4AF | K712707                               | Freehold |             |
| 5080200010 | 20 Fairview    | Hawkhurst    | CRANBROOK | TN18 4AF | K712707                               | Freehold | X           |
| 5080210003 | 21 Fairview    | Hawkhurst    | CRANBROOK | TN18 4AF | K712707                               | Freehold | _           |
| 5080290001 | 29 Fairview    | Hawkhurst    | CRANBROOK | TN18 4AF | K712707                               | Freehold |             |
|            | 36 Springfield |              | TUNBRIDGE |          |                                       |          |             |
| 2990360007 | Road           | Southborough | WELLS     | TN4 ORB  | K829935                               | Freehold |             |
| 20000000   | 38 Springfield | Counserougn  | TUNBRIDGE |          |                                       |          |             |
| 2990380001 | Road           | Southborough | WELLS     | TN4 ORB  | K829935                               | Freehold |             |
| 200000000  | 78 Springfield |              | TUNBRIDGE |          |                                       |          |             |
| 2990780010 | Road           | Southborough | WELLS     | TN4 ORB  | K829935                               | Freehold |             |
| 2000700010 | 31 Springfield |              | TUNBRIDGE |          |                                       |          |             |
| 2990310000 | Road           | Southborough | WELLS     | TN4 ORD  | K829935                               | Freehold |             |
|            | 41 Springfield |              | TUNBRIDGE |          |                                       |          |             |
| 2990410005 | Road           | Southborough | WELLS     | TN4 0RD  | K829935                               | Freehold |             |
|            | 43 Springfield |              | TUNBRIDGE |          |                                       |          |             |
| 2990430010 | Road           | Southborough | WELLS     | TN4 ORD  | K829935                               | Freehold |             |
|            | 96 Speldhurst  |              | TUNBRIDGE |          |                                       |          |             |
| 2980960001 | Road           | Southborough | WELLS     | TN4 0JA  | K829936                               | Freehold |             |
|            | 98 Speldhurst  |              | TUNBRIDGE |          |                                       |          |             |
| 2980980006 | Road           | Southborough | WELLS     | TN4 0JA  | K829936                               | Freehold |             |
|            | 21 Lady's Gift |              | TUNBRIDGE |          |                                       |          |             |
| 2890210002 | Road           | Southborough | WELLS     | TN4 0JT  | K829936                               | Freehold |             |
|            | 23 Lady's Gift |              | TUNBRIDGE | -        | · · · · · · · · · · · · · · · · · · · |          |             |
| 2890230007 | Road           | Southborough | WELLS     | TN4 0JT  | K829936                               | Freehold |             |
|            | 25 Lady's Gift |              | TUNBRIDGE |          |                                       |          |             |
|            | Road           | Southborough | WELLS     | TN4 0JT  | K829936                               | Freehold | x           |
|            | 27 Lady's Gift |              | TUNBRIDGE |          |                                       |          |             |
| 2890270006 | Road           | Southborough | WELLS     | TN4 0JT  | K829936                               | Freehold |             |
|            | 29 Lady's Gift | 1            | TUNBRIDGE |          |                                       |          |             |
| 2890290000 | Road           | Southborough | WELLS     | TN4 0JT  | K829936                               | Freehold |             |
| 2890310007 | 31 Lady's Gift | Southborough | TUNBRIDGE | TN4 0JT  | K829936                               | Freehold |             |