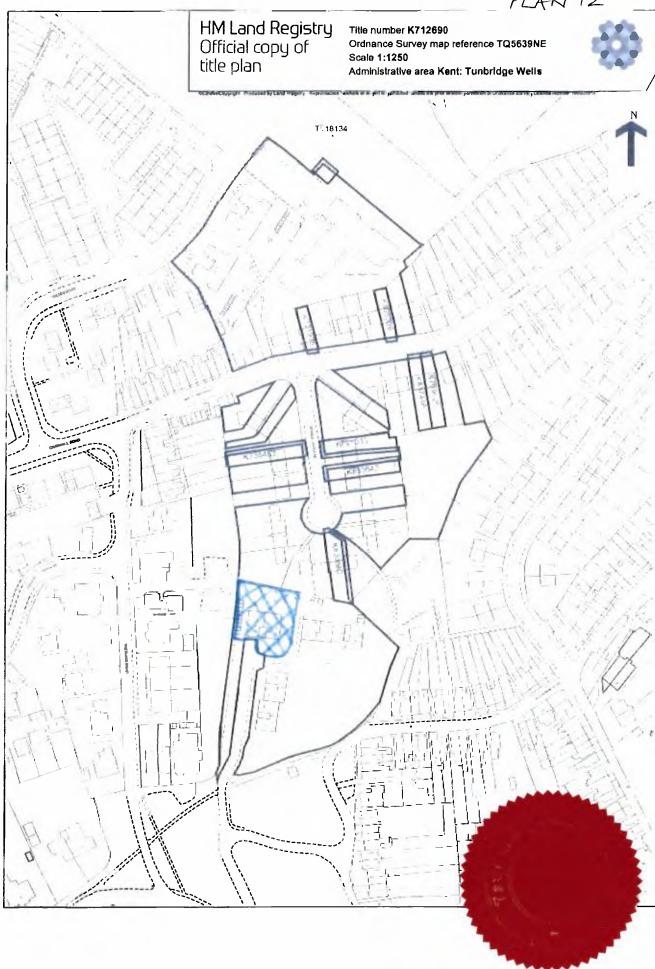

| ID (UPRN)  | Address 1             | Address 2     | Address 3 | Address 4          | Post<br>Code | Title Number | Freehold /<br>Leasehold | Nil<br>Value |
|------------|-----------------------|---------------|-----------|--------------------|--------------|--------------|-------------------------|--------------|
| 5020010008 | 1 Ridgeway            | Horns<br>Road | The Moor  | CRANBROOK          | TN18<br>4RA  | K712699      | Freehold                |              |
| 5020020005 | 2 Ridgeway            | Horns<br>Road | The Moor  | CRANBROOK          | TN18<br>4RA  | K712699      | Freehold                |              |
| 5020030002 | 3 Ridgeway            | Horns<br>Road | The Moor  | CRANBROOK          | TN18<br>4RA  | K712699      | Freehold                |              |
| 5020040010 | 4 Ridgeway            | Horns<br>Road | The Moor  | CRANBROOK          | TN18<br>4RA  | K712699      | Freehold                |              |
| 8420640004 | 64 Summervale<br>Road |               |           | TUNBRIDGE<br>WELLS | TN4 8JD      | K712700      | Freehold                |              |
| 8420660009 | 66 Summervale<br>Road |               |           | TUNBRIDGE<br>WELLS | TN4 8JD      | K712700      | Freehold                |              |
| 8420680003 | 68 Summervale<br>Road |               |           | TUNBRIDGE<br>WELLS | TN4 8JD      | K712700      | Freehold                |              |
| 8420700010 | 70 Summervale<br>Road |               |           | TUNBRIDGE<br>WELLS | TN4 8JD      | K712700      | Freehold                |              |
| 8420720004 | 72 Summervale<br>Road |               |           | TUNBRIDGE<br>WELLS | TN4 8JD      | K712700      | Freehold                |              |
| 8420740009 | 74 Summervale<br>Road |               |           | TUNBRIDGE<br>WELLS | TN4 8JD      | K712700      | Freehold                |              |
| 8420760003 | 76 Summervale<br>Road |               |           | TUNBRIDGE<br>WELLS | TN4 8JD      | K712700      | Freehold                |              |
| 8420780008 | 78 Summervale<br>Road |               |           | TUNBRIDGE<br>WELLS | TN4 8JD      | K712700      | Freehold                |              |
| 8420800004 | 80 Summervale<br>Road |               |           | TUNBRIDGE<br>WELLS | TN4 8JQ      | K712700      | Freehold                |              |
| 8420940008 | 94 Summervale<br>Road |               |           | TUNBRIDGE<br>WELLS | TN4 8JQ      | K712700      | Freehold                |              |
| 7620140008 | 14 Longview Way       |               |           | TUNBRIDGE<br>WELLS | TN2 3BP      | K712702      | Freehold                |              |
| 7620150005 | 15 Longview Way       |               |           | TUNBRIDGE<br>WELLS | TN2 3BP      | K712702      | Freehold                |              |
| 7620160002 | 16 Longview Way       |               |           | TUNBRIDGE<br>WELLS | TN2 3BP      | K712702      | Freehold                |              |
| 7600060002 | 6 Liptraps Lane       |               |           | TUNBRIDGE<br>WELLS | TN2 3BS      | K712702      | Freehold                |              |
| 7600080007 | 8 Liptraps Lane       |               |           | TUNBRIDGE<br>WELLS | TN2 3BS      | K712702      | Freehold                |              |