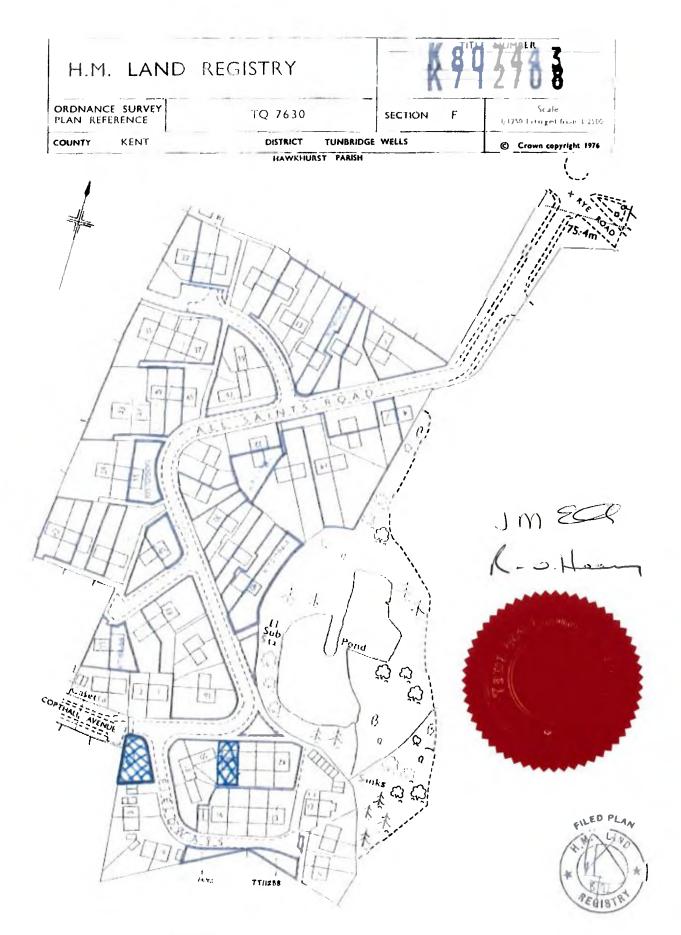

| ID (UPRN)  | Address 1             | Address 2     | Address 3 | Address 4          | Post<br>Code | Title Number | Freehold /<br>Leasehold | Nil<br>Value |
|------------|-----------------------|---------------|-----------|--------------------|--------------|--------------|-------------------------|--------------|
| 5020010008 | 1 Ridgeway            | Horns<br>Road | The Moor  | CRANBROOK          | TN18<br>4RA  | K712699      | Freehold                |              |
| 5020020005 | 2 Ridgeway            | Horns<br>Road | The Moor  | CRANBROOK          | TN18<br>4RA  | K712699      | Freehold                |              |
| 5020030002 | 3 Ridgeway            | Horns<br>Road | The Moor  | CRANBROOK          | TN18<br>4RA  | K712699      | Freehold                |              |
| 5020040010 | 4 Ridgeway            | Horns<br>Road | The Moor  | CRANBROOK          | TN18<br>4RA  | K712699      | Freehold                |              |
| 8420640004 | 64 Summervale<br>Road |               |           | TUNBRIDGE<br>WELLS | TN4 8JD      | K712700      | Freehold                |              |
| 8420660009 | 66 Summervale<br>Road |               |           | TUNBRIDGE<br>WELLS | TN4 8JD      | K712700      | Freehold                |              |
| 8420680003 | 68 Summervale<br>Road |               |           | TUNBRIDGE<br>WELLS | TN4 8JD      | K712700      | Freehold                |              |
| 8420700010 | 70 Summervale<br>Road |               |           | TUNBRIDGE<br>WELLS | TN4 8JD      | K712700      | Freehold                |              |
| 8420720004 | 72 Summervale<br>Road |               |           | TUNBRIDGE<br>WELLS | TN4 8JD      | K712700      | Freehold                |              |
| 8420740009 | 74 Summervale<br>Road |               |           | TUNBRIDGE<br>WELLS | TN4 8JD      | K712700      | Freehold                |              |
| 8420760003 | 76 Summervale<br>Road |               |           | TUNBRIDGE<br>WELLS | TN4 8JD      | K712700      | Freehold                |              |
| 8420780008 | 78 Summervale<br>Road |               |           | TUNBRIDGE<br>WELLS | TN4 8JD      | K712700      | Freehold                |              |
| 8420800004 | 80 Summervale<br>Road |               |           | TUNBRIDGE<br>WELLS | TN4 8JQ      | K712700      | Freehold                |              |
| 8420940008 | 94 Summervale<br>Road |               |           | TUNBRIDGE<br>WELLS | TN4 8JQ      | K712700      | Freehold                |              |
| 7620140008 | 14 Longview Way       |               |           | TUNBRIDGE<br>WELLS | TN2 3BP      | K712702      | Freehold                |              |
| 7620150005 | 15 Longview Way       |               |           | TUNBRIDGE<br>WELLS | TN2 3BP      | K712702      | Freehold                |              |
| 7620160002 | 16 Longview Way       |               |           | TUNBRIDGE<br>WELLS | TN2 3BP      | K712702      | Freehold                |              |
| 7600060002 | 6 Liptraps Lane       |               |           | TUNBRIDGE<br>WELLS | TN2 3BS      | K712702      | Freehold                |              |
| 7600080007 | 8 Liptraps Lane       |               |           | TUNBRIDGE<br>WELLS | TN2 3BS      | K712702      | Freehold                |              |