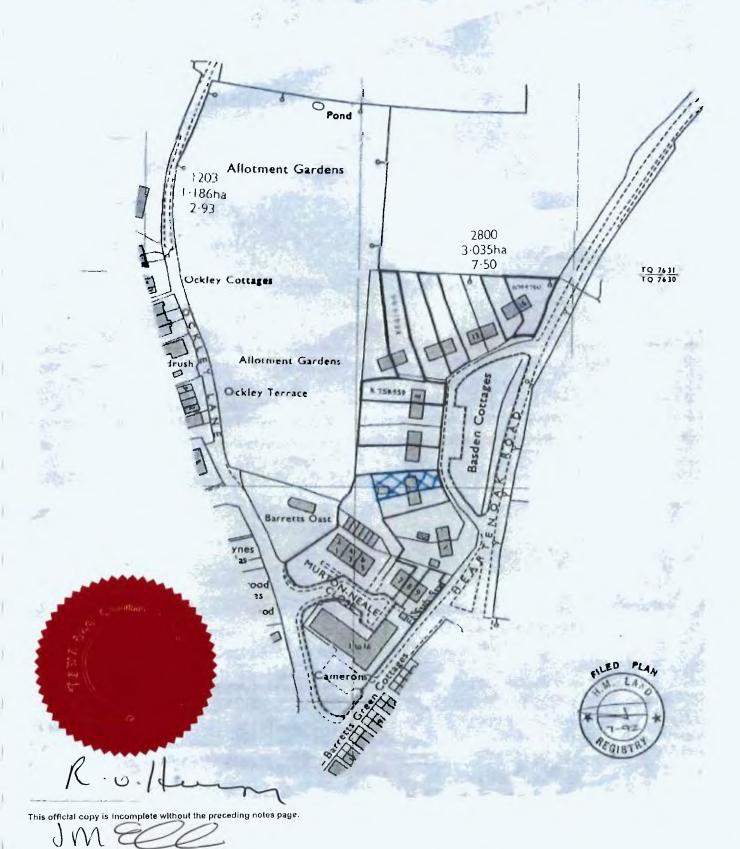

| ID (UPRN)  | Address 1             | Address 2     | Address 3 | Address 4          | Post<br>Code | Title Number | Freehold /<br>Leasehold | Nil<br>Value |
|------------|-----------------------|---------------|-----------|--------------------|--------------|--------------|-------------------------|--------------|
| 5020010008 | 1 Ridgeway            | Horns<br>Road | The Moor  | CRANBROOK          | TN18<br>4RA  | K712699      | Freehold                |              |
| 5020020005 | 2 Ridgeway            | Horns<br>Road | The Moor  | CRANBROOK          | TN18<br>4RA  | K712699      | Freehold                |              |
| 5020030002 | 3 Ridgeway            | Horns<br>Road | The Moor  | CRANBROOK          | TN18<br>4RA  | K712699      | Freehold                |              |
| 5020040010 | 4 Ridgeway            | Horns<br>Road | The Moor  | CRANBROOK          | TN18<br>4RA  | K712699      | Freehold                |              |
| 8420640004 | 64 Summervale<br>Road |               |           | TUNBRIDGE<br>WELLS | TN4 8JD      | K712700      | Freehold                |              |
| 8420660009 | 66 Summervale<br>Road |               |           | TUNBRIDGE<br>WELLS | TN4 8JD      | K712700      | Freehold                |              |
| 8420680003 | 68 Summervale<br>Road |               |           | TUNBRIDGE<br>WELLS | TN4 8JD      | K712700      | Freehold                |              |
| 8420700010 | 70 Summervale<br>Road |               |           | TUNBRIDGE<br>WELLS | TN4 8JD      | K712700      | Freehold                |              |
| 8420720004 | 72 Summervale<br>Road |               |           | TUNBRIDGE<br>WELLS | TN4 8JD      | K712700      | Freehold                |              |
| 8420740009 | 74 Summervale<br>Road |               |           | TUNBRIDGE<br>WELLS | TN4 8JD      | K712700      | Freehold                |              |
| 8420760003 | 76 Summervale<br>Road |               |           | TUNBRIDGE<br>WELLS | TN4 8JD      | K712700      | Freehold                |              |
| 8420780008 | 78 Summervale<br>Road |               |           | TUNBRIDGE<br>WELLS | TN4 8JD      | K712700      | Freehold                |              |
| 8420800004 | 80 Summervale<br>Road |               |           | TUNBRIDGE<br>WELLS | TN4 8JQ      | K712700      | Freehold                |              |
| 8420940008 | 94 Summervale<br>Road |               |           | TUNBRIDGE<br>WELLS | TN4 8JQ      | K712700      | Freehold                |              |
| 7620140008 | 14 Longview Way       |               |           | TUNBRIDGE<br>WELLS | TN2 3BP      | K712702      | Freehold                |              |
| 7620150005 | 15 Longview Way       |               |           | TUNBRIDGE<br>WELLS | TN2 3BP      | K712702      | Freehold                |              |
| 7620160002 | 16 Longview Way       |               |           | TUNBRIDGE<br>WELLS | TN2 3BP      | K712702      | Freehold                |              |
| 7600060002 | 6 Liptraps Lane       |               |           | TUNBRIDGE<br>WELLS | TN2 3BS      | K712702      | Freehold                |              |
| 7600080007 | 8 Liptraps Lane       |               |           | TUNBRIDGE<br>WELLS | TN2 3BS      | K712702      | Freehold                |              |