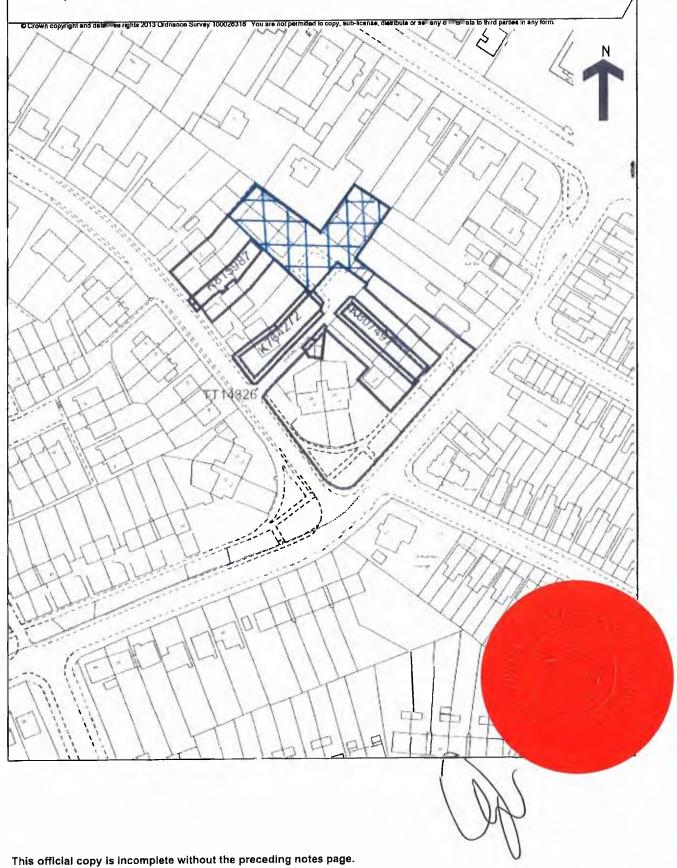

| ID (UPRN)  | Address 1             | Address 2     | Address 3 | Address 4          | Post<br>Code | Title Number | Freehold /<br>Leasehold | Nil<br>Value |
|------------|-----------------------|---------------|-----------|--------------------|--------------|--------------|-------------------------|--------------|
| 5020010008 | 1 Ridgeway            | Horns<br>Road | The Moor  | CRANBROOK          | TN18<br>4RA  | K712699      | Freehold                |              |
| 5020020005 | 2 Ridgeway            | Horns<br>Road | The Moor  | CRANBROOK          | TN18<br>4RA  | K712699      | Freehold                |              |
| 5020030002 | 3 Ridgeway            | Horns<br>Road | The Moor  | CRANBROOK          | TN18<br>4RA  | K712699      | Freehold                |              |
| 5020040010 | 4 Ridgeway            | Horns<br>Road | The Moor  | CRANBROOK          | TN18<br>4RA  | K712699      | Freehold                |              |
| 8420640004 | 64 Summervale<br>Road |               |           | TUNBRIDGE<br>WELLS | TN4 8JD      | K712700      | Freehold                |              |
| 8420660009 | 66 Summervale<br>Road |               |           | TUNBRIDGE<br>WELLS | TN4 8JD      | K712700      | Freehold                |              |
| 8420680003 | 68 Summervale<br>Road |               |           | TUNBRIDGE<br>WELLS | TN4 8JD      | K712700      | Freehold                |              |
| 8420700010 | 70 Summervale<br>Road |               |           | TUNBRIDGE<br>WELLS | TN4 8JD      | K712700      | Freehold                |              |
| 8420720004 | 72 Summervale<br>Road |               |           | TUNBRIDGE<br>WELLS | TN4 8JD      | K712700      | Freehold                |              |
| 8420740009 | 74 Summervale<br>Road |               |           | TUNBRIDGE<br>WELLS | TN4 8JD      | K712700      | Freehold                |              |
| 8420760003 | 76 Summervale<br>Road |               |           | TUNBRIDGE<br>WELLS | TN4 8JD      | K712700      | Freehold                |              |
| 8420780008 | 78 Summervale<br>Road |               |           | TUNBRIDGE<br>WELLS | TN4 8JD      | K712700      | Freehold                |              |
| 8420800004 | 80 Summervale<br>Road |               |           | TUNBRIDGE<br>WELLS | TN4 8JQ      | K712700      | Freehold                |              |
| 8420940008 | 94 Summervale<br>Road |               |           | TUNBRIDGE<br>WELLS | TN4 8JQ      | K712700      | Freehold                |              |
| 7620140008 | 14 Longview Way       |               |           | TUNBRIDGE<br>WELLS | TN2 3BP      | K712702      | Freehold                |              |
| 7620150005 | 15 Longview Way       |               |           | TUNBRIDGE<br>WELLS | TN2 3BP      | K712702      | Freehold                |              |
| 7620160002 | 16 Longview Way       |               |           | TUNBRIDGE<br>WELLS | TN2 3BP      | K712702      | Freehold                |              |
| 7600060002 | 6 Liptraps Lane       |               |           | TUNBRIDGE<br>WELLS | TN2 3BS      | K712702      | Freehold                |              |
| 7600080007 | 8 Liptraps Lane       |               |           | TUNBRIDGE<br>WELLS | TN2 3BS      | K712702      | Freehold                |              |