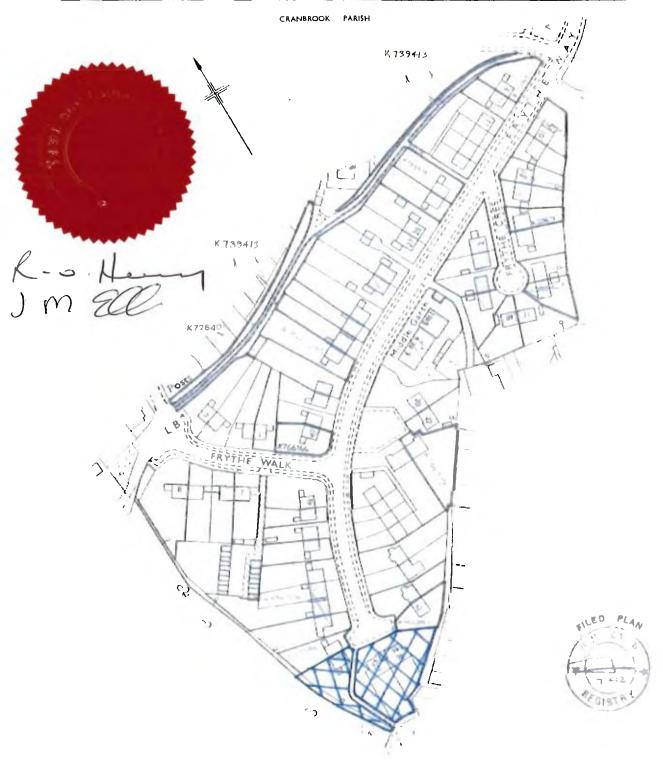

| ID (UPRN)  | Address 1             | Address 2     | Address 3 | Address 4          | Post<br>Code | Title Number | Freehold /<br>Leasehold | Nil<br>Value |
|------------|-----------------------|---------------|-----------|--------------------|--------------|--------------|-------------------------|--------------|
| 5020010008 | 1 Ridgeway            | Horns<br>Road | The Moor  | CRANBROOK          | TN18<br>4RA  | K712699      | Freehold                |              |
| 5020020005 | 2 Ridgeway            | Horns<br>Road | The Moor  | CRANBROOK          | TN18<br>4RA  | K712699      | Freehold                |              |
| 5020030002 | 3 Ridgeway            | Horns<br>Road | The Moor  | CRANBROOK          | TN18<br>4RA  | K712699      | Freehold                |              |
| 5020040010 | 4 Ridgeway            | Horns<br>Road | The Moor  | CRANBROOK          | TN18<br>4RA  | K712699      | Freehold                |              |
| 8420640004 | 64 Summervale<br>Road |               |           | TUNBRIDGE<br>WELLS | TN4 8JD      | K712700      | Freehold                |              |
| 8420660009 | 66 Summervale<br>Road |               |           | TUNBRIDGE<br>WELLS | TN4 8JD      | K712700      | Freehold                |              |
| 8420680003 | 68 Summervale<br>Road |               |           | TUNBRIDGE<br>WELLS | TN4 8JD      | K712700      | Freehold                |              |
| 8420700010 | 70 Summervale<br>Road |               |           | TUNBRIDGE<br>WELLS | TN4 8JD      | K712700      | Freehold                |              |
| 8420720004 | 72 Summervale<br>Road |               |           | TUNBRIDGE<br>WELLS | TN4 8JD      | K712700      | Freehold                |              |
| 8420740009 | 74 Summervale<br>Road |               |           | TUNBRIDGE<br>WELLS | TN4 8JD      | K712700      | Freehold                |              |
| 8420760003 | 76 Summervale<br>Road |               |           | TUNBRIDGE<br>WELLS | TN4 8JD      | K712700      | Freehold                |              |
| 8420780008 | 78 Summervale<br>Road |               |           | TUNBRIDGE<br>WELLS | TN4 8JD      | K712700      | Freehold                |              |
| 8420800004 | 80 Summervale<br>Road |               |           | TUNBRIDGE<br>WELLS | TN4 8JQ      | K712700      | Freehold                |              |
| 8420940008 | 94 Summervale<br>Road |               |           | TUNBRIDGE<br>WELLS | TN4 8JQ      | K712700      | Freehold                |              |
| 7620140008 | 14 Longview Way       |               |           | TUNBRIDGE<br>WELLS | TN2 3BP      | K712702      | Freehold                |              |
| 7620150005 | 15 Longview Way       |               |           | TUNBRIDGE<br>WELLS | TN2 3BP      | K712702      | Freehold                |              |
| 7620160002 | 16 Longview Way       |               |           | TUNBRIDGE<br>WELLS | TN2 3BP      | K712702      | Freehold                |              |
| 7600060002 | 6 Liptraps Lane       |               |           | TUNBRIDGE<br>WELLS | TN2 3BS      | K712702      | Freehold                |              |
| 7600080007 | 8 Liptraps Lane       |               |           | TUNBRIDGE<br>WELLS | TN2 3BS      | K712702      | Freehold                |              |