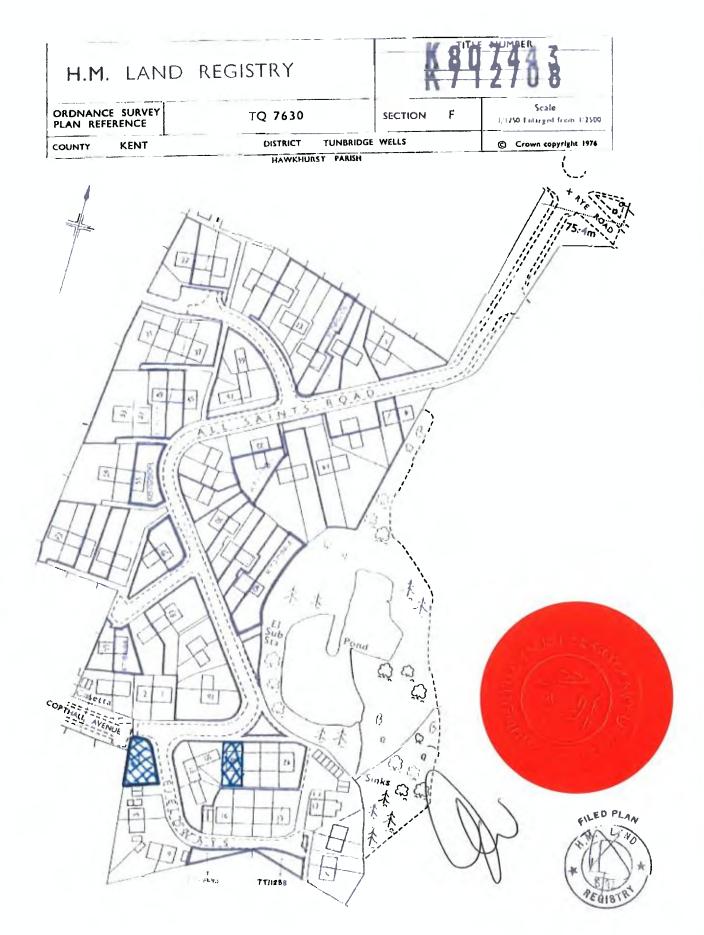

| ID (UPRN)  | Address 1             | Address 2     | Address 3 | Address 4          | Post<br>Code | Title Number | Freehold /<br>Leasehold | Nil<br>Value |
|------------|-----------------------|---------------|-----------|--------------------|--------------|--------------|-------------------------|--------------|
| 5020010008 | 1 Ridgeway            | Horns<br>Road | The Moor  | CRANBROOK          | TN18<br>4RA  | K712699      | Freehold                |              |
| 5020020005 | 2 Ridgeway            | Horns<br>Road | The Moor  | CRANBROOK          | TN18<br>4RA  | K712699      | Freehold                |              |
| 5020030002 | 3 Ridgeway            | Horns<br>Road | The Moor  | CRANBROOK          | TN18<br>4RA  | K712699      | Freehold                |              |
| 5020040010 | 4 Ridgeway            | Horns<br>Road | The Moor  | CRANBROOK          | TN18<br>4RA  | K712699      | Freehold                |              |
| 8420640004 | 64 Summervale<br>Road |               |           | TUNBRIDGE<br>WELLS | TN4 8JD      | K712700      | Freehold                |              |
| 8420660009 | 66 Summervale<br>Road |               |           | TUNBRIDGE<br>WELLS | TN4 8JD      | K712700      | Freehold                |              |
| 8420680003 | 68 Summervale<br>Road |               |           | TUNBRIDGE<br>WELLS | TN4 8JD      | K712700      | Freehold                |              |
| 8420700010 | 70 Summervale<br>Road |               |           | TUNBRIDGE<br>WELLS | TN4 8JD      | K712700      | Freehold                |              |
| 8420720004 | 72 Summervale<br>Road |               |           | TUNBRIDGE<br>WELLS | TN4 8JD      | K712700      | Freehold                |              |
| 8420740009 | 74 Summervale<br>Road |               |           | TUNBRIDGE<br>WELLS | TN4 8JD      | K712700      | Freehold                |              |
| 8420760003 | 76 Summervale<br>Road |               |           | TUNBRIDGE<br>WELLS | TN4 8JD      | K712700      | Freehold                |              |
| 8420780008 | 78 Summervale<br>Road |               |           | TUNBRIDGE<br>WELLS | TN4 8JD      | K712700      | Freehold                |              |
| 8420800004 | 80 Summervale<br>Road |               |           | TUNBRIDGE<br>WELLS | TN4 8JQ      | K712700      | Freehold                |              |
| 8420940008 | 94 Summervale<br>Road |               |           | TUNBRIDGE<br>WELLS | TN4 8JQ      | K712700      | Freehold                |              |
| 7620140008 | 14 Longview Way       |               |           | TUNBRIDGE<br>WELLS | TN2 3BP      | K712702      | Freehold                |              |
| 7620150005 | 15 Longview Way       |               |           | TUNBRIDGE<br>WELLS | TN2 3BP      | K712702      | Freehold                |              |
| 7620160002 | 16 Longview Way       |               |           | TUNBRIDGE<br>WELLS | TN2 3BP      | K712702      | Freehold                |              |
| 7600060002 | 6 Liptraps Lane       |               |           | TUNBRIDGE<br>WELLS | TN2 3BS      | K712702      | Freehold                |              |
| 7600080007 | 8 Liptraps Lane       |               |           | TUNBRIDGE<br>WELLS | TN2 3BS      | K712702      | Freehold                |              |