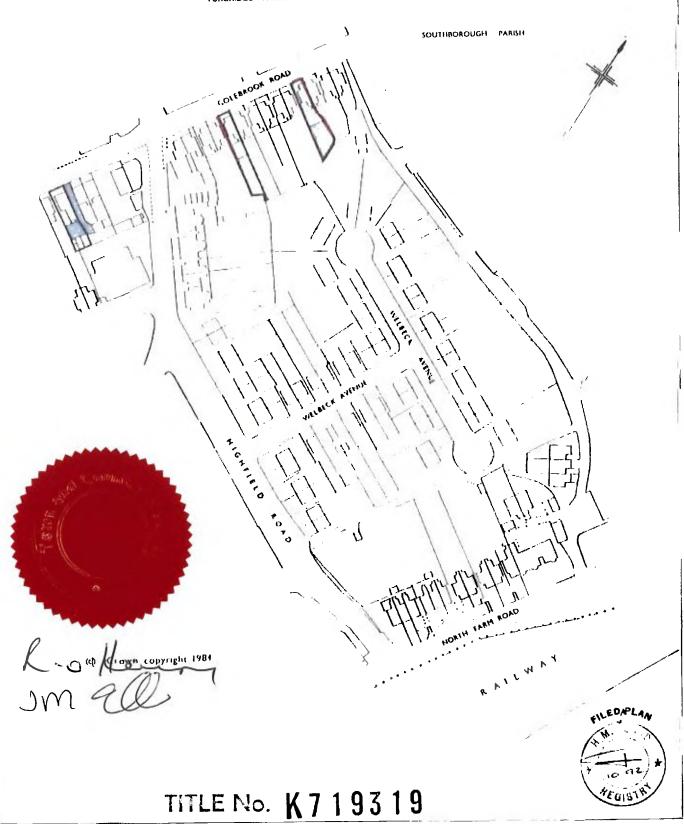

| ID (UPRN)  | Address 1             | Address 2     | Address 3 | Address 4          | Post<br>Code | Title Number | Freehold /<br>Leasehold | Nil<br>Value |
|------------|-----------------------|---------------|-----------|--------------------|--------------|--------------|-------------------------|--------------|
| 5020010008 | 1 Ridgeway            | Horns<br>Road | The Moor  | CRANBROOK          | TN18<br>4RA  | K712699      | Freehold                |              |
| 5020020005 | 2 Ridgeway            | Horns<br>Road | The Moor  | CRANBROOK          | TN18<br>4RA  | K712699      | Freehold                |              |
| 5020030002 | 3 Ridgeway            | Horns<br>Road | The Moor  | CRANBROOK          | TN18<br>4RA  | K712699      | Freehold                |              |
| 5020040010 | 4 Ridgeway            | Horns<br>Road | The Moor  | CRANBROOK          | TN18<br>4RA  | K712699      | Freehold                |              |
| 8420640004 | 64 Summervale<br>Road |               |           | TUNBRIDGE<br>WELLS | TN4 8JD      | K712700      | Freehold                |              |
| 8420660009 | 66 Summervale<br>Road |               |           | TUNBRIDGE<br>WELLS | TN4 8JD      | K712700      | Freehold                |              |
| 8420680003 | 68 Summervale<br>Road |               |           | TUNBRIDGE<br>WELLS | TN4 8JD      | K712700      | Freehold                |              |
| 8420700010 | 70 Summervale<br>Road |               |           | TUNBRIDGE<br>WELLS | TN4 8JD      | K712700      | Freehold                |              |
| 8420720004 | 72 Summervale<br>Road |               |           | TUNBRIDGE<br>WELLS | TN4 8JD      | K712700      | Freehold                |              |
| 8420740009 | 74 Summervale<br>Road |               |           | TUNBRIDGE<br>WELLS | TN4 8JD      | K712700      | Freehold                |              |
| 8420760003 | 76 Summervale<br>Road |               |           | TUNBRIDGE<br>WELLS | TN4 8JD      | K712700      | Freehold                |              |
| 8420780008 | 78 Summervale<br>Road |               |           | TUNBRIDGE<br>WELLS | TN4 8JD      | K712700      | Freehold                |              |
| 8420800004 | 80 Summervale<br>Road |               |           | TUNBRIDGE<br>WELLS | TN4 8JQ      | K712700      | Freehold                |              |
| 8420940008 | 94 Summervale<br>Road |               |           | TUNBRIDGE<br>WELLS | TN4 8JQ      | K712700      | Freehold                |              |
| 7620140008 | 14 Longview Way       |               |           | TUNBRIDGE<br>WELLS | TN2 3BP      | K712702      | Freehold                |              |
| 7620150005 | 15 Longview Way       |               |           | TUNBRIDGE<br>WELLS | TN2 3BP      | K712702      | Freehold                |              |
| 7620160002 | 16 Longview Way       |               |           | TUNBRIDGE<br>WELLS | TN2 3BP      | K712702      | Freehold                |              |
| 7600060002 | 6 Liptraps Lane       |               |           | TUNBRIDGE<br>WELLS | TN2 3BS      | K712702      | Freehold                |              |
| 7600080007 | 8 Liptraps Lane       |               |           | TUNBRIDGE<br>WELLS | TN2 3BS      | K712702      | Freehold                |              |