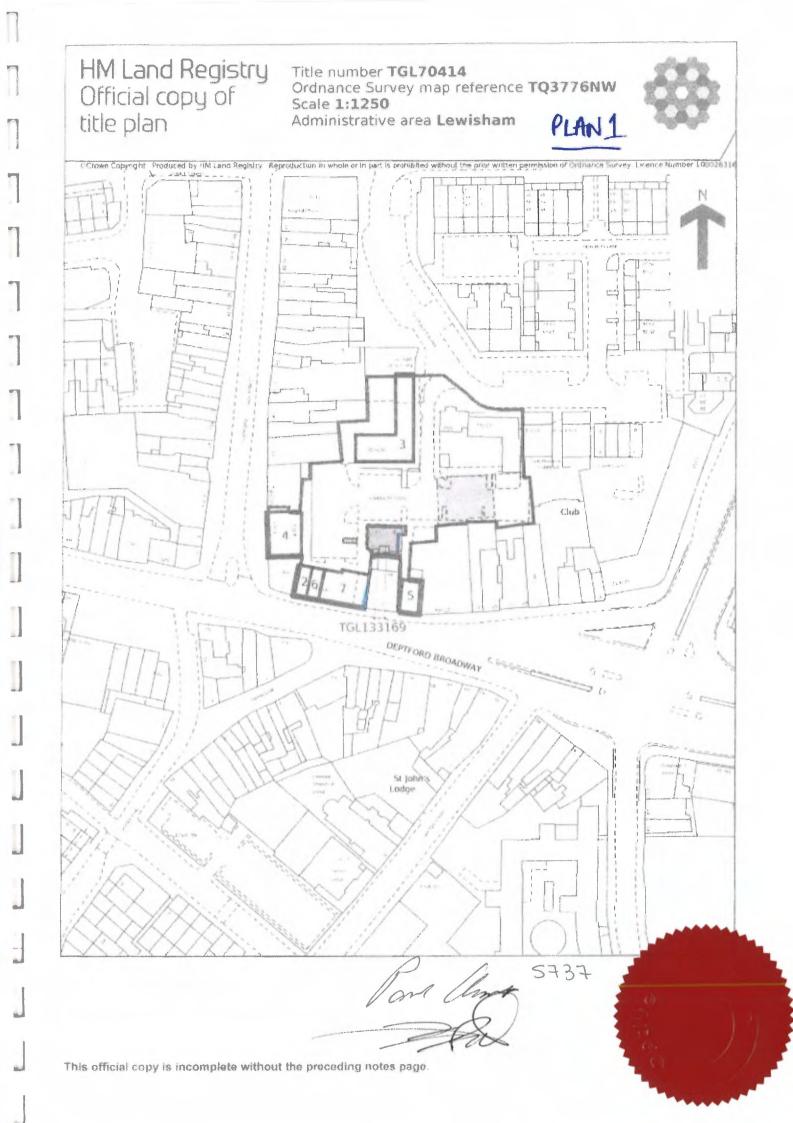

**Dominant Property** means the remaining land in title number TGL70414 when excluding the Servient Property.

Easements means the easements more particularly described in Schedule 4.

Enforcement Event has the meaning given to it in the Security Trust Deed;

**Servient Property** means the part of title number TGL70414 shown coloured blue on the plan in Schedule 3.

**Shared Ownership Lease** means a shared ownership lease as defined in section 106 of the Housing Associations Act, where the terms of any such lease: